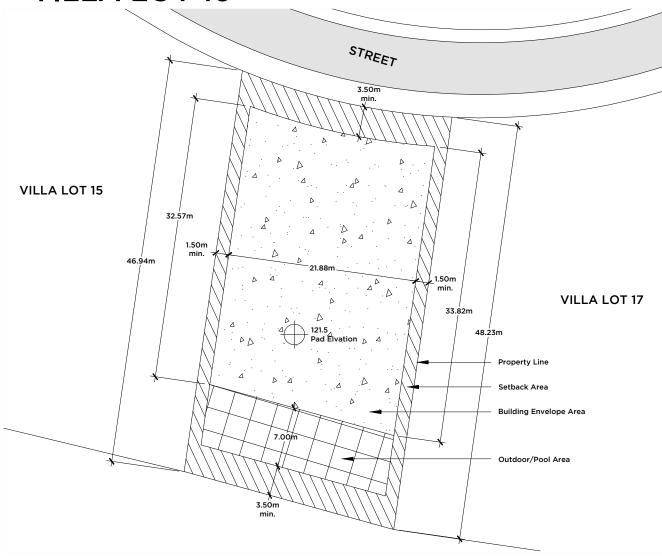

## **VILLA LOT 16**

The locations of the Private Area Envelope and other physical structures and height of the pad elevation depicted on this diagram are approximations. Purchaser is advised to verify the same and other site conditions prior to commencing construction by obtaining a survey from a registered surveyor. This lot diagram is preliminary, based on preliminary lot line and grading information. This diagram will be revised when final lot lines and grading information are available.

| Building Envelope Area  | 715 sq m     | 7,696 sq ft |
|-------------------------|--------------|-------------|
| Outdoor/Pool Area       | 155 sq m     | 1,668 sq ft |
| Building Setback Area   | 297 sq m     | 3,197 sq ft |
| Total Lot Area          | 1,166 sq m   | 0.29 ac     |
| Pad Elevation           | +122 m       | +400 ft     |
| Maximum Height / Floors | 5m / 1 Story |             |

Minimum Lot Size: 22m wide by 45m deep