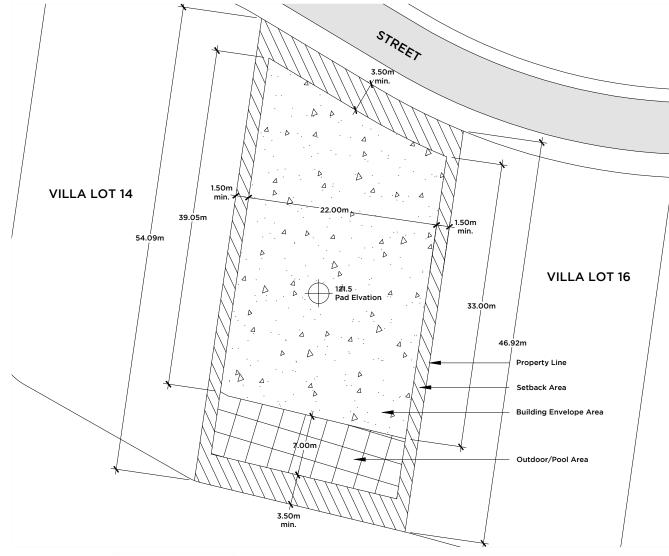

## **VILLA LOT 15**

| Building Envelope Area  | 789 sq m     | 8,493 sq ft |
|-------------------------|--------------|-------------|
| Outdoor/Pool Area       | 155 sq m     | 1,668 sq ft |
| Building Setback Area   | 311 sq m     | 3,348 sq ft |
| Total Lot Area          | 1,255 sq m   | 0.31 ac     |
| Pad Elevation           | +122 m       | +400 ft     |
| Maximum Height / Floors | 5m / 1 Story |             |
| Maximum Height / Floors | 5m / 1 Story |             |

Minimum Lot Size: 22m wide by 45m deep

The locations of the Private Area Envelope and other physical structures and height of the pad elevation depicted on this diagram are approximations. Purchaser is advised to verify the same and other site conditions prior to commencing construction by obtaining a survey from a registered surveyor. This lot diagram is preliminary, based on preliminary lot line and grading information. This diagram will be revised when final lot lines and grading information are available.