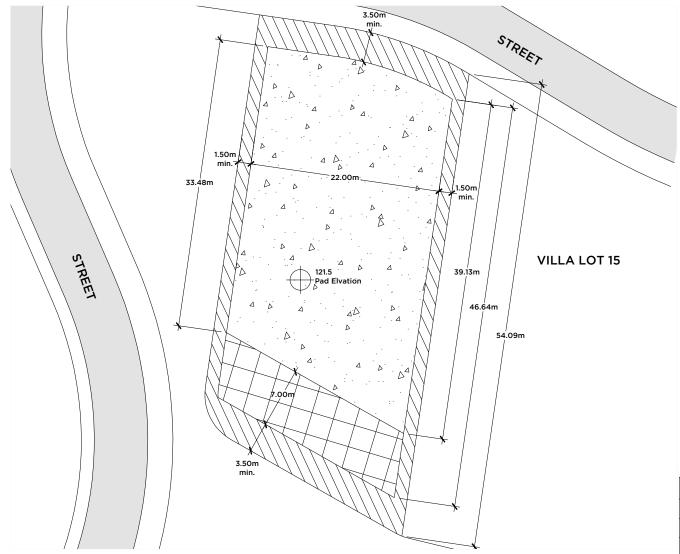

## VILLA LOT 14

| Building Envelope Area  | 817 sq m     | 8,794 sq ft |
|-------------------------|--------------|-------------|
| Outdoor/Pool Area       | 165 sq m     | 1,776 sq ft |
| Building Setback Area   | 311 sq m     | 3,348 sq ft |
| Total Lot Area          | 1,294 sq m   | 0.32 ac     |
| Pad Elevation           | +122 m       | +400 ft     |
| Maximum Height / Floors | 5m / 1 Story |             |

Minimum Lot Size: 22m wide by 45m deep

The locations of the Private Area Envelope and other physical structures and height of the pad elevation depicted on this diagram are approximations. Purchaser is advised to verify the same and other site conditions prior to commencing construction by obtaining a survey from a registered surveyor. This lot diagram is preliminary, based on preliminary lot line and grading information. This diagram will be revised when final lot lines and grading information are available.