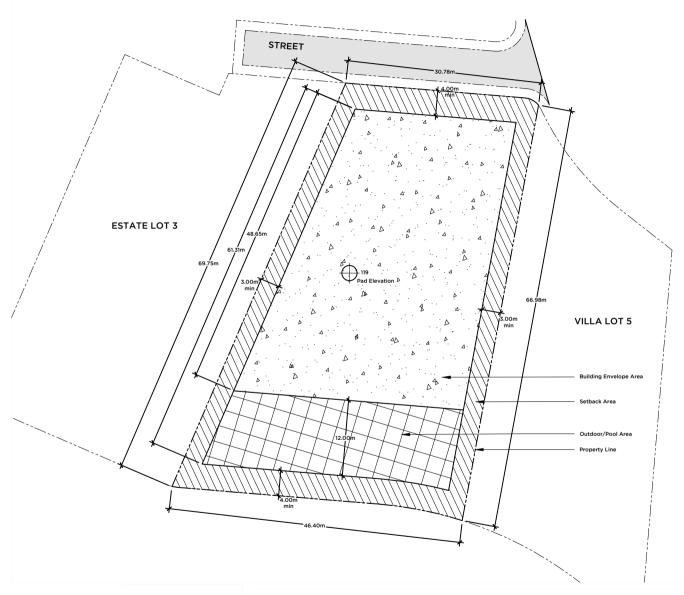

## **ESTATE LOT 4**

| Building Envelope Area  | 1,434 sq m   | 15,435 sq ft |
|-------------------------|--------------|--------------|
| Outdoor/Pool Area       | 459 sq m     | 4,941 sq ft  |
| Building Setback Area   | 671 sq m     | 7,223 sq ft  |
| Total Lot Area          | 2,564 sq m   | 0.63 ac      |
| Pad Elevation           | +119 m       | +390 ft      |
| Maximum Height / Floors | 5M / 1 Story |              |
|                         |              |              |

Minimun Lot Size: 34m wide by 60m deep

The locations of the Private Area Envelope and other physical structures and height of the pad elevation depicted on this diagram are approximations. Purchaser is advised to verify the same and other site conditions prior to commencing construction by obtaining a survey from a registered surveyor. This lot diagram is preliminary, based on preliminary lot line and grading information. This diagram will be revised when final lot lines and grading information are available.