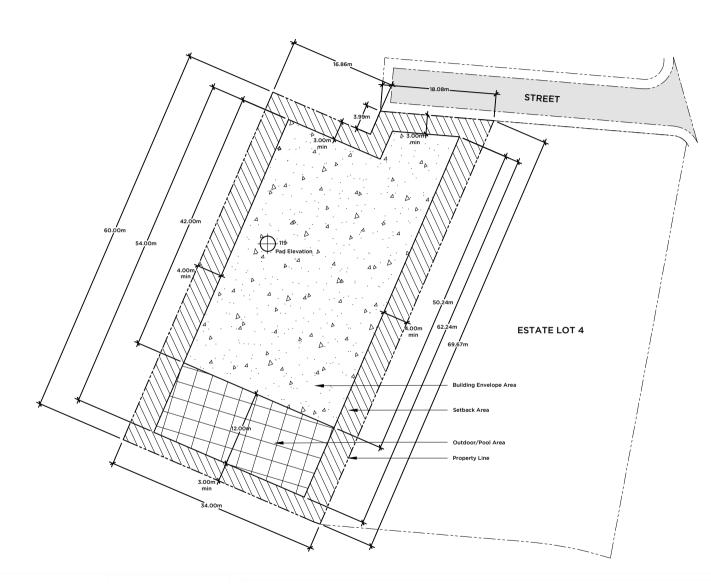

## ESTATE LOT 3

| Building Envelope Area  | 1,158 sq m   | 12,465 sq ft |
|-------------------------|--------------|--------------|
| Outdoor/Pool Area       | 312 sq m     | 3,358 sq ft  |
| Building Setback Area   | 687 sq m     | 7,395 sq ft  |
| Total Lot Area          | 2,158 sq m   | 0.53 ac      |
| Pad Elevation           | +119 m       | +390 ft      |
| Maximum Height / Floors | 5M / 1 Story |              |
| Minimun Lot Size: 34m w | _            | <u> </u>     |

Ν

The locations of the Private Area Envelope and other physical structures and height of the pad elevation depicted on this diagram are approximations. Purchaser is advised to verify the same and other site conditions prior to commencing construction by obtaining a survey from a registered surveyor. This lot diagram is preliminary, based on preliminary lot line and grading information. This diagram will be revised when final lot lines and grading information are available.

Minimun Lot Size: 34m wide by 60m deep