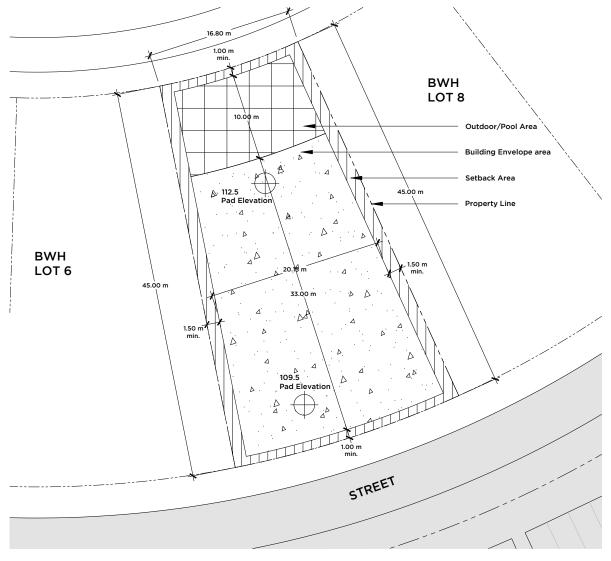

## **BOARDWALK HOME LOT 7**

| Building Envelope Area | 666 sq m  | 7,169 sq ft |
|------------------------|-----------|-------------|
| Outdoor/Pool Area      | 152 sq m  | 1,636 sq ft |
| Building Setback Area  | 173 sq m  | 1,862 sq ft |
| Total Lot Area         | 991 sq m  | 0.24 ac     |
| Upper Pad Elevation    | +113 m    | +371 ft     |
| Lower Pad Elevation    | +110 m    | +361 ft     |
| Maximum Floors         | 2 Stories |             |

Minimun Lot Size: 17m wide by 45m deep

The locations of the Private Area Envelope and other physical structures and height of the pad elevation depicted on this diagram are approximations. Purchaser is advised to verify the same and other site conditions prior to commencing construction by obtaining a survey from a registered surveyor. This lot diagram is preliminary, based on preliminary lot line and grading information. This diagram will be revised when final lot lines and grading information are available.