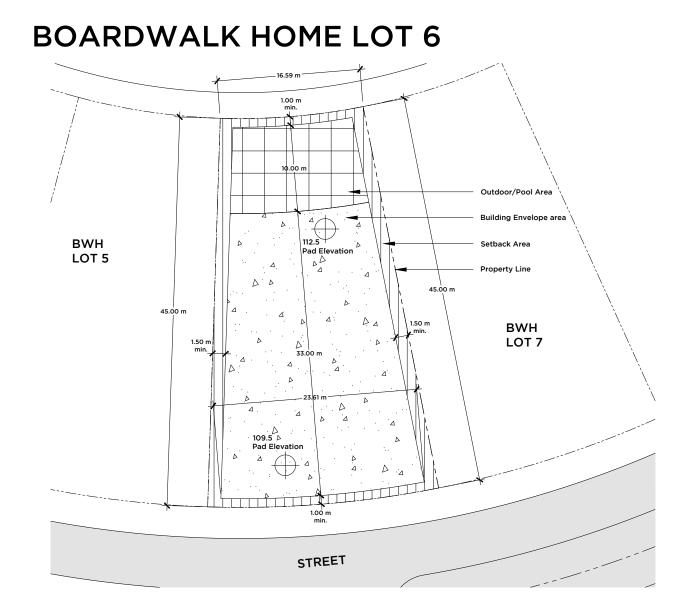

| 655 sq m  | 7,050 sq ft                                          |
|-----------|------------------------------------------------------|
| 150 sq m  | 1,615 sq ft                                          |
| 173 sq m  | 1,862 sq ft                                          |
| 979 sq m  | 0.24 ac                                              |
| +113 m    | +371 ft                                              |
| +110 m    | +361 ft                                              |
| 2 Stories |                                                      |
|           | 150 sq m<br>173 sq m<br>979 sq m<br>+113 m<br>+110 m |

0 2M 4M 8M SCALE: 1:400

Ν

The locations of the Private Area Envelope and other physical structures and height of the pad elevation depicted on this diagram are approximations. Purchaser is advised to verify the same and other site conditions prior to commencing construction by obtaining a survey from a registered surveyor. This lot diagram is preliminary, based on preliminary lot line and grading information. This diagram will be revised when final lot lines and grading information are available.

Minimun Lot Size: 17m wide by 45m deep