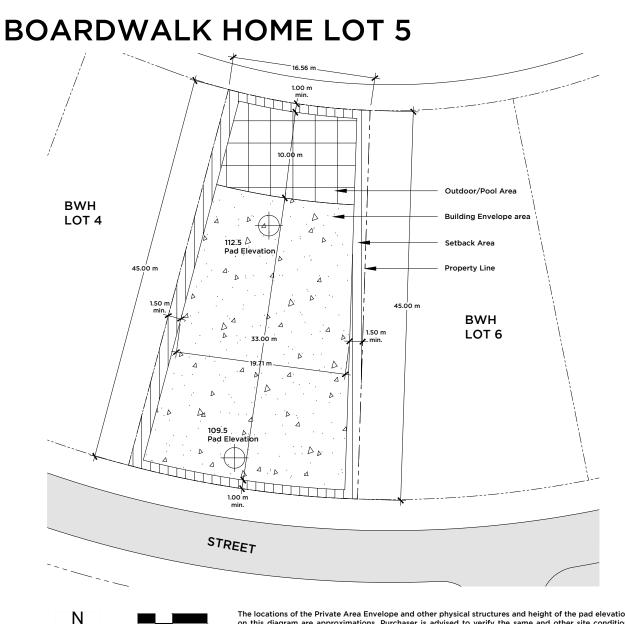

| 655 sq m  | 7,050 sq ft                                          |
|-----------|------------------------------------------------------|
| 150 sq m  | 1,615 sq ft                                          |
| 172 sq m  | 1,851 sq ft                                          |
| 978 sq m  | 0.24 ac                                              |
| +113 m    | +371 ft                                              |
| +110 m    | +361 ft                                              |
| 2 Stories |                                                      |
|           | 150 sq m<br>172 sq m<br>978 sq m<br>+113 m<br>+110 m |

Minimun Lot Size: 17m wide by 45m deep

The locations of the Private Area Envelope and other physical structures and height of the pad elevation depicted on this diagram are approximations. Purchaser is advised to verify the same and other site conditions prior to commencing construction by obtaining a survey from a registered surveyor. This lot diagram is preliminary, based on preliminary lot line and grading information. This diagram will be revised when final lot lines and grading information are available.