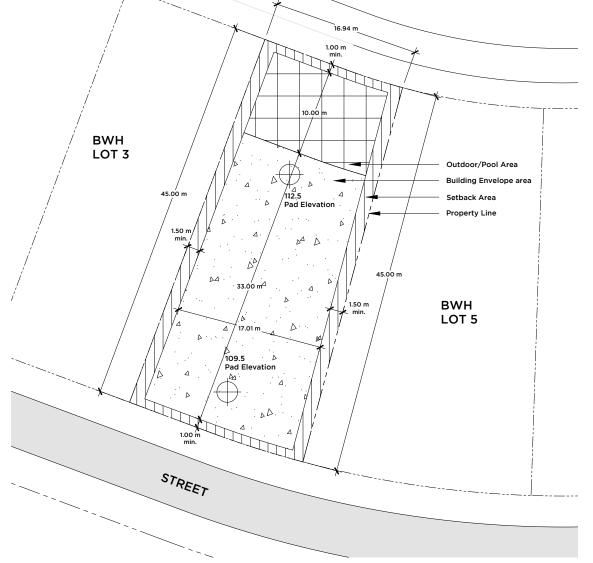

## **BOARDWALK HOME LOT 4**

| 548 sq m  | 5,899 sq ft                                          |
|-----------|------------------------------------------------------|
| 145 sq m  | 1,561 sq ft                                          |
| 167 sq m  | 1,798 sq ft                                          |
| 861 sq m  | 0.21 ac                                              |
| +113 m    | +371 ft                                              |
| +110 m    | +361 ft                                              |
| 2 Stories |                                                      |
|           | 145 sq m<br>167 sq m<br>861 sq m<br>+113 m<br>+110 m |

© 0 2M 4M 8 SCALE: 1:400

8M

Ν

The locations of the Private Area Envelope and other physical structures and height of the pad elevation depicted on this diagram are approximations. Purchaser is advised to verify the same and other site conditions prior to commencing construction by obtaining a survey from a registered surveyor. This lot diagram is preliminary, based on preliminary lot line and grading information. This diagram will be revised when final lot lines and grading information are available.

Minimun Lot Size: 17m wide by 45m deep