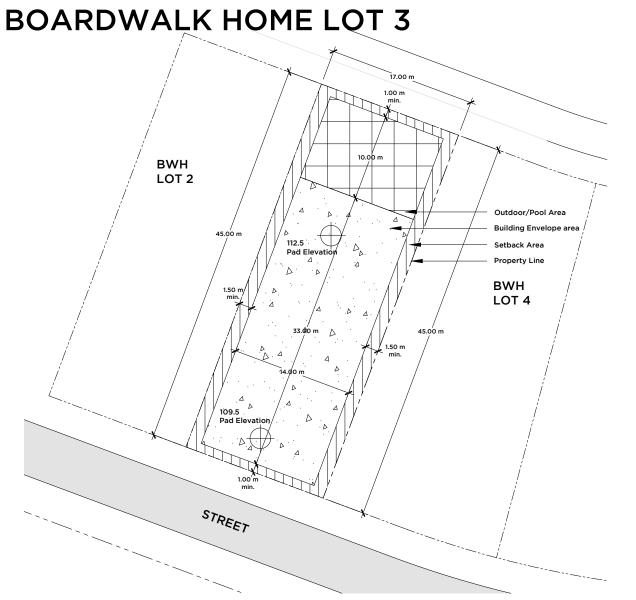

Minimun Lot Size: 17m wide by 45m deep

0 2M 4M 8M SCALE: 1:400

Ν

The locations of the Private Area Envelope and other physical structures and height of the pad elevation depicted on this diagram are approximations. Purchaser is advised to verify the same and other site conditions prior to commencing construction by obtaining a survey from a registered surveyor. This lot diagram is preliminary, based on preliminary lot line and grading information. This diagram will be revised when final lot lines and grading information are available.