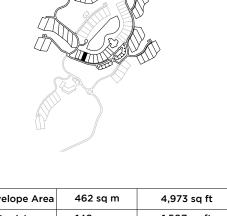

| 462 sq m  | 4,973 sq ft                                          |
|-----------|------------------------------------------------------|
| 140 sq m  | 1,507 sq ft                                          |
| 163 sq m  | 1,755 sq ft                                          |
| 765 sq m  | 0.19 ac                                              |
| +113 m    | +371 ft                                              |
| +110 m    | +361 ft                                              |
| 2 Stories |                                                      |
|           | 140 sq m<br>163 sq m<br>765 sq m<br>+113 m<br>+110 m |