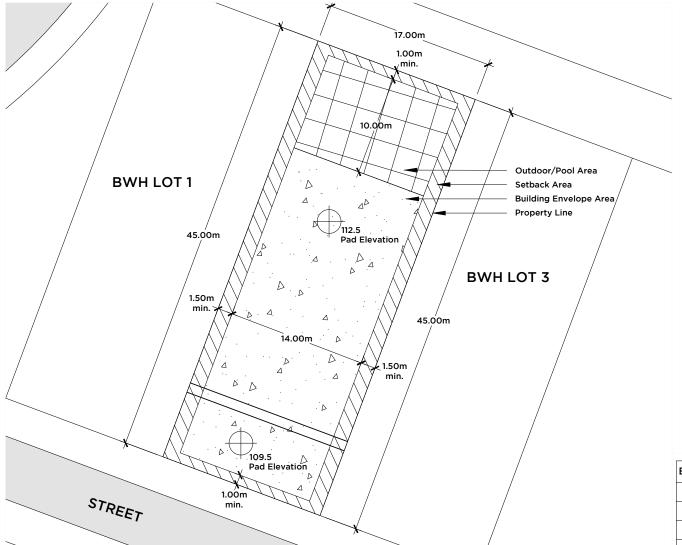

## **BOARDWALK HOME LOT 2**

| Building Envelope Area    | 462 sq m       | 4,973 sq ft |
|---------------------------|----------------|-------------|
| Outdoor/Pool Area         | 140 sq m       | 1,507 sq ft |
| Building Setback Area     | 163 sq m       | 1,755 sq ft |
| Total Lot Area            | 765 sq m       | 0.19 ac     |
| Upper Pad Elevation       | +113 m         | +371 ft     |
| Lower Pad Elevation       | +110 m         | +361 ft     |
| Maximum Floors            | 2 Stories      |             |
| Minimun I ot Size: 17m wi | do by 45m doon | <u> </u>    |

Minimun Lot Size: 17m wide by 45m deep

| Ν                 |                  |    |
|-------------------|------------------|----|
| $\langle \rangle$ | 0 2 <u>M 4</u> M | 8M |
|                   | SCALE: 1:350     |    |

The locations of the Private Area Envelope and other physical structures and height of the pad elevation depicted on this diagram are approximations. Purchaser is advised to verify the same and other site conditions prior to commencing construction by obtaining a survey from a registered surveyor. This lot diagram is preliminary, based on preliminary lot line and grading information. This diagram will be revised when final lot lines and grading information are available.