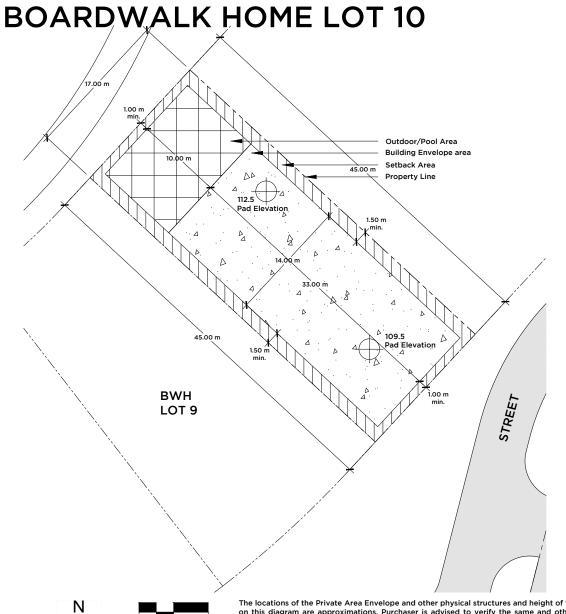

| Building Envelope Area | 462 sq m  | 4,973 sq ft |
|------------------------|-----------|-------------|
| Outdoor/Pool Area      | 140 sq m  | 1,507 sq ft |
| Building Setback Area  | 163 sq m  | 1,755 sq ft |
| Total Lot Area         | 765 sq m  | 0.19 ac     |
| Upper Pad Elevation    | +113 m    | +371 ft     |
| Lower Pad Elevation    | +110 m    | +361 ft     |
| Maximum Floors         | 2 Stories |             |

0 2M 4M 8M SCALE: 1:400 The locations of the Private Area Envelope and other physical structures and height of the pad elevation depicted on this diagram are approximations. Purchaser is advised to verify the same and other site conditions prior to commencing construction by obtaining a survey from a registered surveyor. This lot diagram is preliminary, based on preliminary lot line and grading information. This diagram will be revised when final lot lines and grading information are available.

Minimun Lot Size: 17m wide by 45m deep